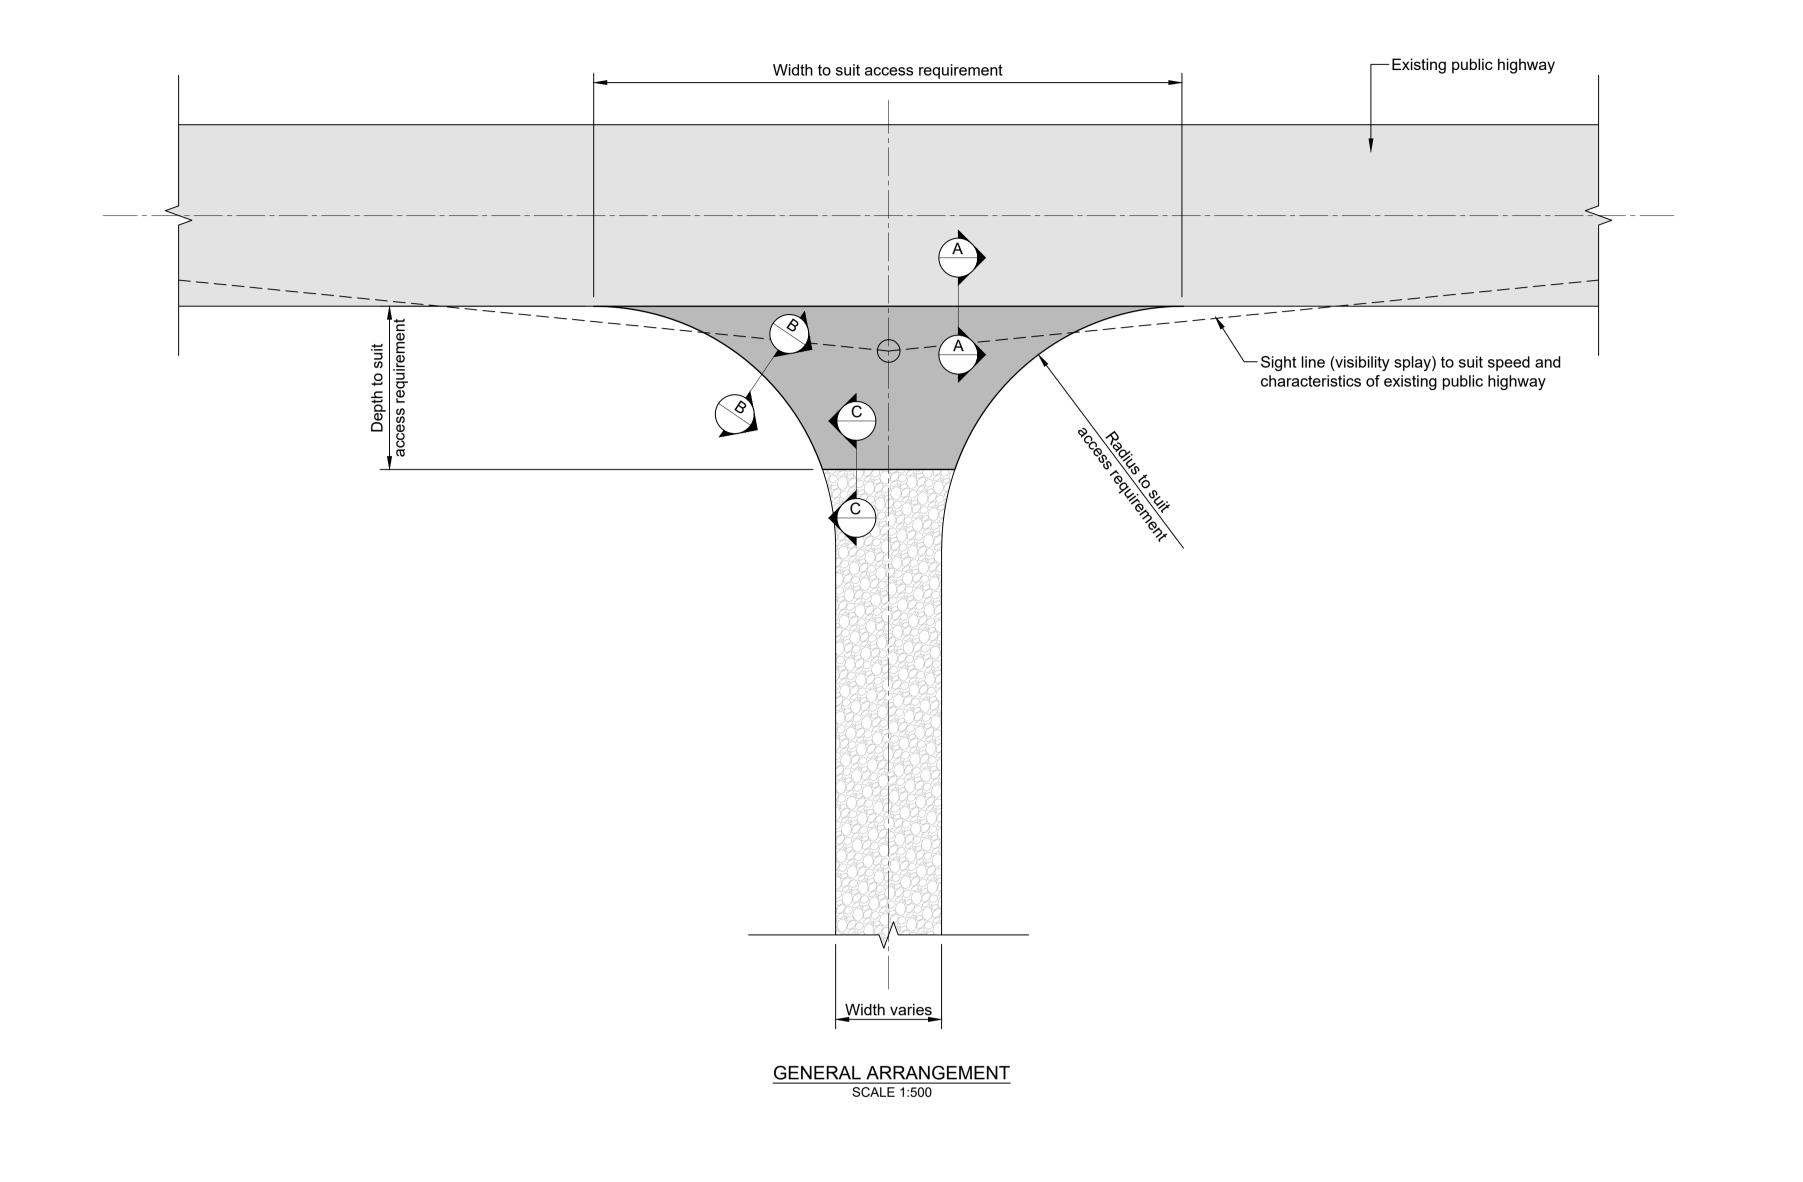

- 1. All dimensions in mm unless otherwise
- 2. The details in this drawing are illustrative only. The final position and design will be within the parameters contained within the DCO with reference to the Work Plans.

Geotextile membrane layer and Existing public highway level — Geotextile membrane layer and Finished bellmouth level Verge level -Proposed temporary – geogrid between existing ground and stone geogrid between existing ground access route level and stone Sawn face 50mm deep on existingpavement painted with bitumen AC20 or similar. Depth to - AC20 or similar. Depth to - AC20 or similar. Depth to suit access requirement suit access requirement suit access requirement −6F5 or similar. Depth to −6F5 or similar. Depth to −6F5 or similar. Depth to suit access requirement suit access requirement suit access requirement Existing public highway Suitable subgrade SECTION A-A
SCALE 1:20 SECTION C-C SCALE 1:20 SECTION B-B SCALE 1:20